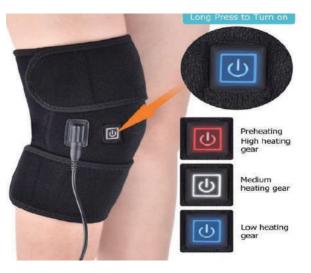

#### USB Heated Knee Pad for Warmth and Therapy

#### USB Heated Elbow Pad for Warmth and Therapy

USB Heated Knee Pad for Warmth and Therapy is a versatile and effective tool for anyone seeking relief from knee pain or discomfort. Whether you are an athlete recovering from an injury, someone with knee-related conditions, or simply looking for a way to keep your knees warm and comfortable, ours knee pad is a great option.