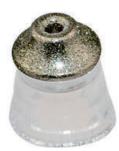

Diamond Peel Exfoliation Tips for Precision Angle Microdermabrasion

Big -Strong suction for large area, stubborn blackhead, acne

Stubborn area For acne, knee, elbow areas, striae of pregnacy

Small -Cleansing pore Weaker suction, use for sensitive skin