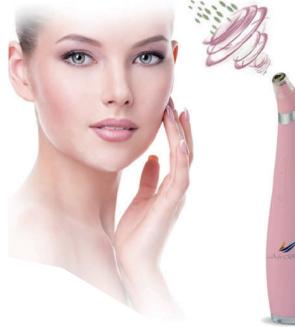

# SKIN CARE

Ultrasonic silicone Rechargeable Anti-aging Wrinkle Facial Massager/ Eye Massager Heated Vibration

Silicone Rechargeable spatula skin scrubber ultrasonic peeling beauty machine

Diamond dermabrasion is an advanced skincare technique that utilizes a patented diamond dermabrasion tube, featuring diamond particles of varying thickness on its carved heads. By gently rubbing the skin back and forth while controlling the intensity of suction vacuum, it effectively exfoliates the skin's outermost layer, providing a non-invasive and shallow dermabrasion experience.

Diamond Peel Exfoliation Tips for Precision Angle Microdermabrasion

Big -Strong suction for large area, stubborn blackhead, acne

Stubborn area For acne, knee, elbow areas, striae of pregnacy

Small -Cleansing pore Weaker suction, use for sensitive skin