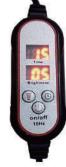

# USB Heat Mask Temperature Control Therapy

LCD Type

LCD Type with 1800mah Battery