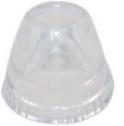

for face, scars, fine lines and imperfections

Oval-Irregular area Use for corner,nose

Irregular area For mouth corner,oil area, wrinkles