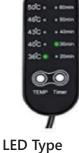

# USB Heat Mask Temperature Control Therapy

LCD Type

LCD Type with 1800mah Battery