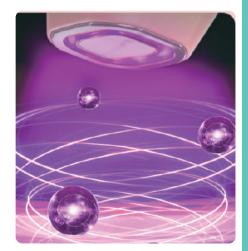

Purple Light: Wavelength: 380-420nm. Versatile skincare. Combines blue & red benefits. Fights acne, boosts collagen, offers anti-aging and purification effects.