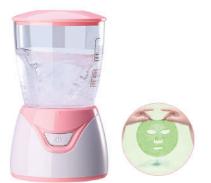

# SKIN CARE

DIY Fruit Mask Machine Automatic Face Mask Maker 100% Natural Vegetable Fruit Mask

Collagen peptide capsule

Collagen Effervescent tablet

Nano Mist Sprayer Facial

RevitaGlow: The Ultimate Beauty Device with EMS, Light Therapies, and Cleansing!