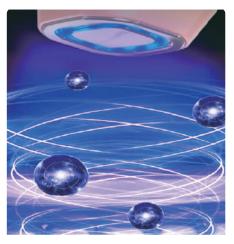

Red Light: Wavelength: 620-750nm. Anti-aging therapy. Stimulates collagen, reduces wrinkles. Boosts circulation, enhances skin glow and health.

Blue Light: Wavelength: 405-420nm. Acne treatment. Kills bacteria, minimizes breakouts. Shrinks pores, improves skin texture.