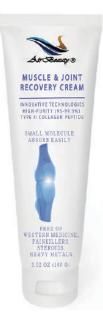

#### **Muscle & Joint Recovery Cream**

The Muscle & Joint Recovery Cream with Cooling Sensation is a specialized product that utilizes advanced peptide biotechnology to aid in muscle recovery after exercise. It contains high concentrations of ICPP® (Type II Collagen Production Peptide) to enhance muscle endurance and promote muscle repair.