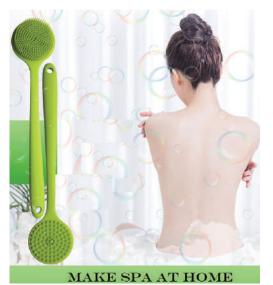

#### Soft Silicone Body Brush Back Shower

Exfoliation: Effectively removes dead skin cells for smoother and healthier skin.

Massage: Soft silicone massage points soothe muscles and promote blood circulation.

Convenient storage: After use, the brush can be hung on the bathroom or door for easy storage and drying.

Gentle on the skin: The soft silicone points provide a comfortable massage experience without harming the skin.

Easy reach: The long handle design allows for easy access to all parts of the body.

Environmentally friendly: Made from 100% BPA-free silicone, ensuring it is safe and environmentally conscious.

Suitable for all ages: The soft silicone points are gentle and suitable for both children and adults.