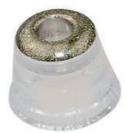

Diamond Peel Exfoliation Tips for Precision Angle Microdermabrasion

Big -Strong suction for large area, stubborn blackhead, acne

Stubborn area For acne, knee, elbow areas, striae of pregnacy

Small -Cleansing pore Weaker suction, use for sensitive skin

for face, scars, fine lines and imperfections

Oval-Irregular area Use for corner,nose

Irregular area For mouth corner,oil area, wrinkles