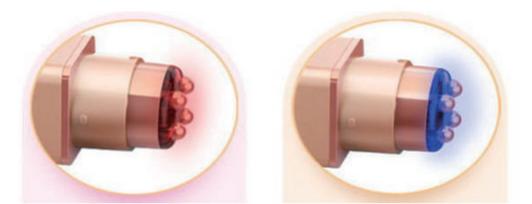

## Anti Wrinkle Aging

Radio Frequency Hot Red & EMS Cool Blue Light Facial & Eye Care Anti Wrinkle Aging Beauty Massager

Red Light: Wavelength: 620-750nm. Anti-aging therapy. Stimulates collagen, reduces wrinkles. Boosts circulation, enhances skin glow and health.

Blue Light: Wavelength: 405-420nm. Acne treatment. Kills bacteria, minimizes breakouts. Shrinks pores, improves skin texture.

Purple Light: Wavelength: 380-420nm. Versatile skincare. Combines blue & red benefits. Fights acne, boosts collagen, offers anti-aging and purification effects.