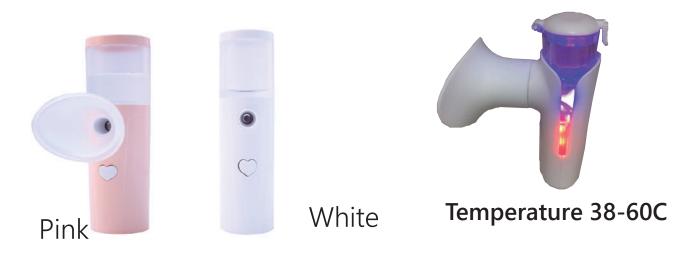

# Nano Spray Eye Moisturizer

The Nano Spray Eye Moisturizer is a portable device that releases a fine mist of water particles to hydrate and moisturize the eyes. It provides relief from dry and irritated eyes, improves eye health, and is convenient and hygienic to use. This device can be a useful tool for people who experience dry eyes, eye strain, or other eye-related discomforts.