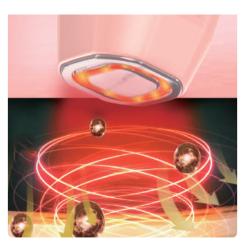

Red Light: Wavelength: 620-750nm. Anti-aging therapy. Stimulates collagen, reduces wrinkles. Boosts circulation, enhances skin glow and health.

Blue Light: Wavelength: 405-420nm. Acne treatment. Kills bacteria, minimizes breakouts. Shrinks pores, improves skin texture.