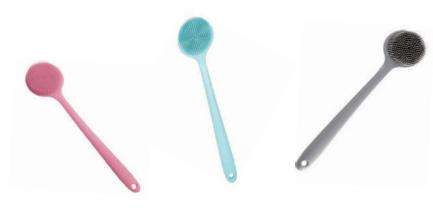

B Heated Knee Pad for Warmth and Therapy



#### USB Heated Elbow Pad for Warmth and Therapy



USB Heated Knee Pad for Warmth and Therapy is a versatile and effective tool for anyone seeking relief from knee pain or discomfort. Whether you are an athlete recovering from an injury, someone with knee-related conditions, or simply looking for a way to keep your knees warm and comfortable, ours knee pad is a great option.





The massager aims to assist in restoring the body's pH balance by aiding in the elimination of acidic substances and promoting normal circulation and endocrine function.

Lymphatic Acid Drainage Magnetotherapy Stick

Fitness Lumbar Support Relaxation Mate Spinal Pain Relieve Chiropractor





Stretch Equipment Back Massager

#### Soft Silicone Body Brush Back Shower





Exfoliation: Effectively removes dead skin cells for smoother and healthier skin.

Massage: Soft silicone massage points soothe muscles and promote blood circulation.

Convenient storage: After use, the brush can be hung on the bathroom or door for easy storage and drying.

Gentle on the skin: The soft silicone points provide a comfortable massage experience without harming the skin.

Easy reach: The long handle design allows for easy access to all parts of the body.

Environmentally friendly: Made from 100% BPA-free silicone, ensuring it is safe and environmentally conscious.

Suitable for all ages: The soft silicone points are gentle and suitable for both children and adults.

#### Face Mask & Cleansing Silicone Brush



# SKIN CARE



DIY Fruit Mask Machine Automatic Face Mask Maker 1