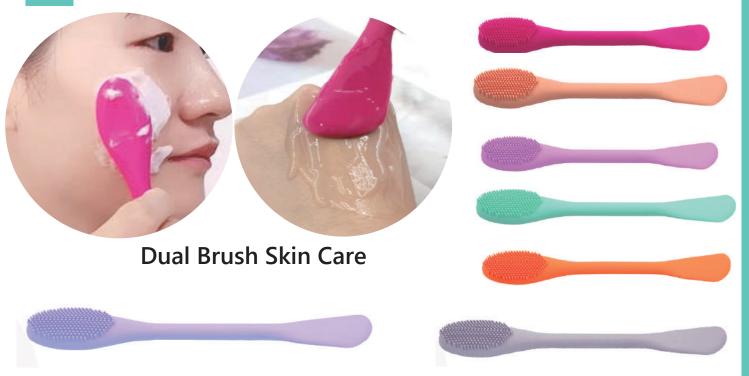

ipment Back Massager

#### Soft Silicone Body Brush Back Shower





Exfoliation: Effectively removes dead skin cells for smoother and healthier skin.

Massage: Soft silicone massage points soothe muscles and promote blood circulation.

Convenient storage: After use, the brush can be hung on the bathroom or door for easy storage and drying.

Gentle on the skin: The soft silicone points provide a comfortable massage experience without harming the skin.

Easy reach: The long handle design allows for easy access to all parts of the body.

Environmentally friendly: Made from 100% BPA-free silicone, ensuring it is safe and environmentally conscious.

Suitable for all ages: The soft silicone points are gentle and suitable for both children and adults.

#### Face Mask & Cleansing Silicone Brush



# SKIN CARE



DIY Fruit Mask Machine Automatic Face Mask Maker 100% Natural Vegetable Fruit Mask



Collagen peptide capsule



Collagen Effervescent tablet



Nano Mist Sprayer Facial





RevitaGlow: The Ultimate Beauty Device with EMS, Light Therapies, and Cleansing!



Red Light: Wavelength: 620-750nm. Anti-aging therapy. Stimulates collagen, reduces wrinkles. Boosts circulation, enhances skin glow and health.



Blue Light: Wavelength: 405-420nm. Acne treatment. Kills bacteria, minimizes breakouts. Shrinks pores, improves skin texture.



Purple Light: Wavelength: 380-420nm. Versatile skincare. Combines blue & red benefits. Fights acne, boosts collagen, offers anti-aging and purification effects.

# SKIN CARE



Ultrasonic silicone Rechargeable Anti-aging Wrinkle Facial Massager/ E